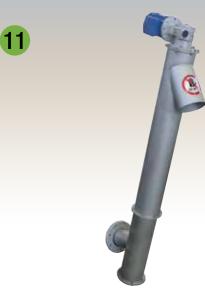

## Description **v**

The WASTEMASTER CT Screw Screen consists of a tubular screen equipped with a screw in SINT® engineering polymer. WASTEMASTER CT is an inclined, almost vertical, screw screen suitable for small flow rates in pit application. Due to the steep angle of installation the machine can be fitted in very small pits or in any application in which very low flow rates of waste water have to be handled, as for small industrial applications, hotels, resorts, or car washes. An interesting application is for mechanical pretreatment in small container waste water plants, via direct feeding through a submersible pump or directly flanged to the sewage pipe. Generally WASTEMASTER CT is suitable for applications with modest flow rates in reduced spaces.