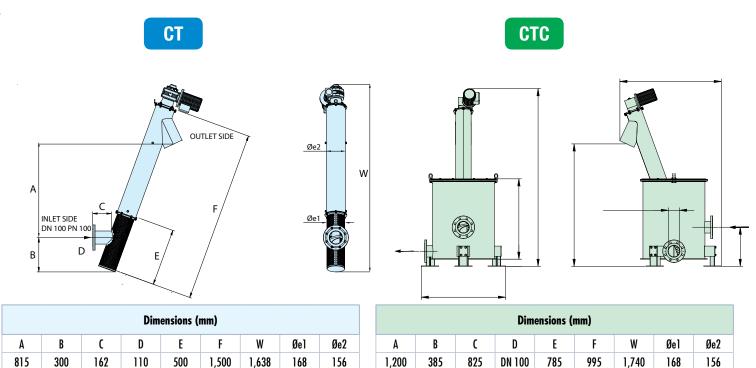

#### Technical Features / Performance

- Fabricated parts in 304L or 316L SS
- Screw in SINT<sup>®</sup> engineering polymer
- Flow rates up to 10 l/s
- Screen mesh size:

| Flow Rate I/sec |                     |    |
|-----------------|---------------------|----|
| Model CT/CTC    | Round Holes<br>(mm) |    |
|                 | 2                   | 5  |
| l/s             | 5                   | 10 |

- Screen inlet DN 100 PN 10
- Weight less than 30 kg

This document has been edited for distribution in European Union countries.

www.wamgroup.com