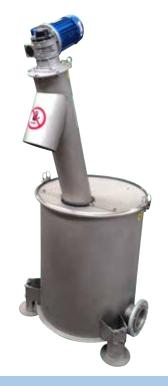

## Description **v**

The WASTEMASTER CT Screw Screen consists of a tubular screen equipped with a screw in SINT® engineering polymer. WASTEMASTER CT is an inclined, almost vertical, screw screen suitable for small flow rates in pit application. Due to the steep angle of installation the machine can be fitted in very small pits or in any application in which very low flow rates of waste water have to be handled, as for small industrial applications, hotels, resorts, or car washes. An interesting application is for mechanical pretreatment in small container waste water plants, via direct feeding through a submersible pump or directly flanged to the sewage pipe. Generally WASTEMASTER CT is suitable for applications with modest flow rates in reduced spaces.