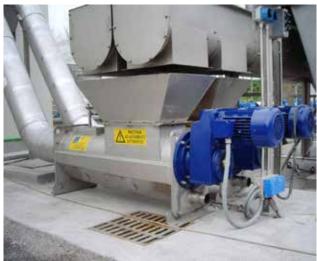

## **Waste Water Treatment**

**Shafted Washer Compactors VWP** 





## **Description**

Shafted Washer Compactors VWP are mainly composed of a thick, directly driven, shafted steel spiral, which rotates inside the cylindrical compacting zone where the screenings to be compacted are conveyed.

Screenings fall into the compactor hopper where a rotating shafted spiral conveys solids to the compacting zone where they are dehydrated, and conveyed to the outlet. The compacting zone is equipped with spray nozzles that wash out the organic substances contained in the screenings. The liquid produced by compaction and washing is reintroduced into the purification process through the screening channel.

## **Application**





#### **Benefits**

- ✓ High level of dehydration and pressing of screenings up to 65% of their volume;
- ✓ Screenings washing device;
- ✓ Odour abatement;
- Low running and maintenance;
- ✓ Small footprint.







# **Waste Water Treatment**

**Shafted Washer Compactors VWP** 

### **Technical Features / Performance**

- 3 sizes available
- 2 up to 6 m<sup>3</sup>/h of screenings
- Washing system for removal of organic particles
- Shafted spiral
- Frame manufactured from 304 L / 316 L SS
- Spiral manufactured from special ST 52 steel, or 304 L / 316 L SS
- Inlet hopper available in different sizes (option)
- Compacting pipe available in different lengths and installation angles (option)
- Control panel (option)
- Bagger (option)

## **Overall Dimensions**







| VWP - SHAFTED WASHER CO