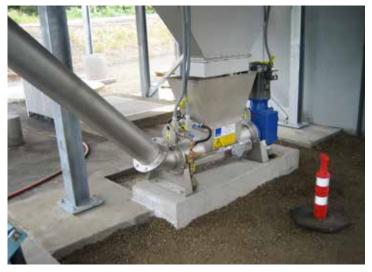

## **Waste Water Treatment**

**Shafted Washer Compactors VWP** 





## **Description**

Shafted Washer Compactors VWP are mainly composed of a thick, directly driven, shafted steel spiral, which rotates inside the cylindrical compacting zone where the screenings to be compacted are conveyed.

Screenings fall into the compactor hopper where a rotating shafted spiral conveys solids to the compacting zone where they are dehydrated, and conveyed to the outlet. The compacting zone is equipped with spray nozzles that wash out the organic substances contained in the screenings. The liquid produced by compaction and washing is reintroduced into the purification process through the screening channel.

## **Application**





#### **Benefits**

- ✓ High level of dehydration and pressing of screenings up to 65% of their volume;
- ✓ Screenings washing device;
- ✓ Odour abatement;
- Low running and maintenance;
- ✓ Small footprint.







# **Waste Water Treatment**

**Shafted Washer Compactors VWP** 

### **Technical Features / Performance**

- 3 sizes available
- 2 up to 6 m<sup>3</sup>/h of screenings
- Washing system for removal of organic particles
- Shafted spiral
- Frame manufactured from 304 L / 316 L SS
- Spiral manufactured from special ST 52 steel, or 304 L / 316 L SS
- Inlet hopper available in different sizes (option)
- Compacting pipe available in different lengths and installation angles (option)
- Control panel (option)
- Bagger (option)

## **Overall Dimensions**







| VWP - SHAFTED WASHER