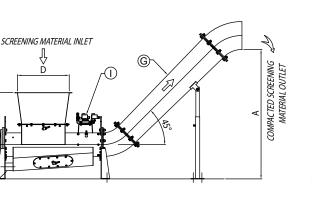

## **Overall Dimensions**

| VWP - SHAFTED WASHER COMPACTOR   |           |           |           |
|----------------------------------|-----------|-----------|-----------|
| Technical Features               | VWP 1     | VWP 2     | VWP 3     |
| DISCHARGE HEIGHT A - mm          | 1,500     | 1,500     | 1,500     |
| INLET HEIGHT B - mm              | 1,000     | 1,000     | 1,000     |
| INLET HOPPER C x D - mm          | 400 x 600 | 450 x 600 | 600 x 800 |
| TOTAL LENGTH E - mm              | 3,000     | 3,100     | 3,500     |
| TAPERED COMPACTING PIPE G - DN   | 200 > 250 | 250 > 300 | 300 > 350 |
| DRAINED WATER DISCHARGE H - inch | 2 1/2"    | 3"        | 3"        |
| WASH WATER CONNECTION I - inch   | 1/2"      | 1/2"      | 1/2"      |
| WASH WATER PRESSURE - bar        | 4 - 8     | 4 - 8     | 4 - 8     |
| SCREW COMPACTOR DIAMETER L - mm  | 185       | 240       | 290       |
| INSTALLED POWER - kW             | 3         | 3         | 5,5       |
| MOTOR PROTECTION                 | IP 55     | IP 55     | IP 55     |
| CAPACITY - m³/h                  | 2         | 3,5       | 6         |