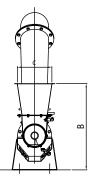

## **Overall Dimensions**

| VWP - SHAFTED WASHER COMPACTOR   |           |           |           |
|----------------------------------|-----------|-----------|-----------|
| Technical Features               | VWP 1     | VWP 2     | VWP 3     |
| DISCHARGE HEIGHT A - mm          | 1,500     | 1,500     | 1,500     |
| INLET HEIGHT B - mm              | 1,000     | 1,000     | 1,000     |
| INLET HOPPER C x D - mm          | 400 x 600 | 450 x 600 | 600 x 800 |
| TOTAL LENGTH E - mm              | 3,000     | 3,100     | 3,500     |
| TAPERED COMPACTING PIPE G - DN   | 200 > 250 | 250 > 300 | 300 > 350 |
| DRAINED WATER DISCHARGE H - inch | 2 1/2"    | 3"        | 3"        |
| WASH WATER CONNECTION I - inch   | 1/2"      | 1/2"      | 1/2"      |
| WASH WATER PRESSURE - bar        | 4 - 8     | 4 - 8     | 4 - 8     |
| SCREW COMPACTOR DIAMETER L - mm  | 185       | 240       | 290       |
| INSTALLED POWER - kW             | 3         | 3         | 5,5       |
| MOTOR PROTECTION                 | IP 55     | IP 55     | IP 55     |
| CAPACITY - m³/h                  | 2         | 3,5       | 6         |