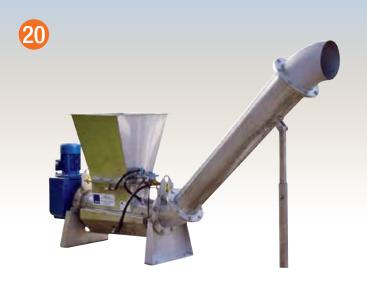

## **Description**

Shafted Washer Compactors VWP are mainly composed of a thick, directly driven, shafted steel spiral, which rotates inside the cylindrical compacting zone where the screenings to be compacted are conveyed.

Screenings fall into the compactor hopper where a rotating shafted spiral conveys solids to the compacting zone where they are dehydrated, and conveyed to the outlet. The compacting zone is equipped with spray nozzles that wash out the organic substances contained in the screenings. The liquid produced by compaction and washing is reintroduced into the purification process through the screening channel.