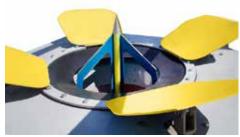

## EASY, CLEAN AND SAFE FIBC DISCHARGING

The SBB-HFF-type FIBC Discharger is the ideal stationary solution for efficient FIBC discharging. Its design guarantees safe and handy loading, unloading and FIBC opening. The innovative petal-type flow aid system allows total or partial discharging of the material granting unparalleled efficiency and cost-saving operation even with materials difficult to discharge.

#### **Features**

- Modular design, easily adaptable to different bulk solids, FIBC weights and sizes

Electric motovibrator as material discharge aid

- Innovative emptying system tailored for different material characteristics