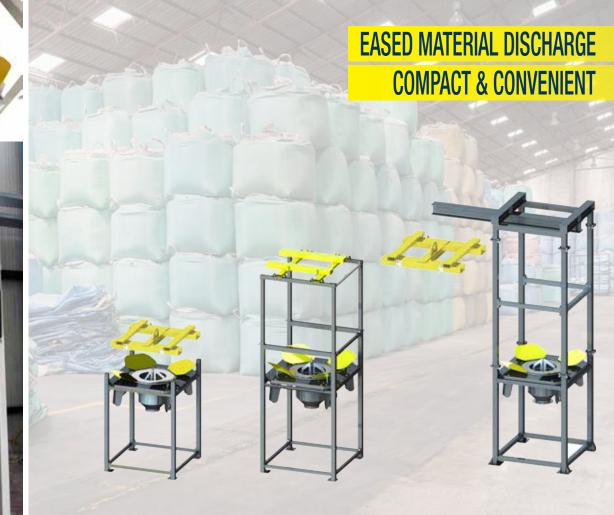

## EASY, CLEAN AND SAFE FIBC DISCHARGING

The SBB-HFF-type FIBC Discharger is the ideal stationary solution for efficient FIBC discharging. Its design guarantees safe and handy loading, unloading and FIBC opening. The innovative petal-type flow aid system allows total or partial discharging of the material granting unparalleled efficiency and cost-saving operation even with materials difficult to discharge.