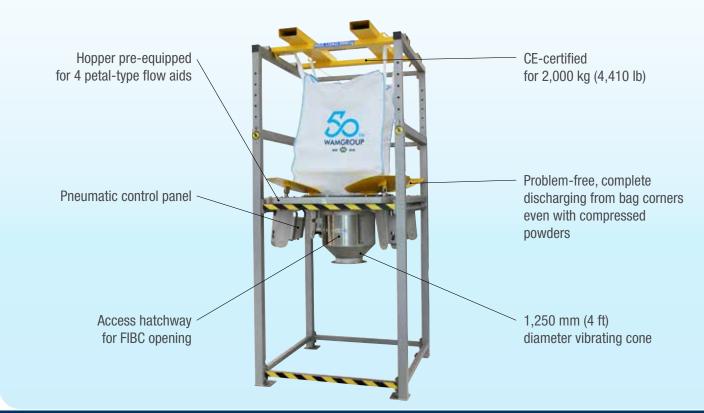

The FIBC loading interface is the core of a system designed to offer easy and safe acess while connecting the FIBC outlet valve. This interface allows dust-proof sealing, thus avoiding product leaks and contamination.

The SBB-HFF-type FIBC Discharger with loading interface is **essential for a healthy, clean and safe indoor work environment.** 

#### **Features**

- Modular design, easily adaptable to different bulk solids, FIBC weights and sizes

Electric motovibrator as material discharge aid

- Innovative emptying system tailored for different material characteristics

#### **Benefits**

Internal footprint (no protruding parts) allowing optimised battery configuration

No labour required for complete FIBC emptying

Full pre-equipment allowing subsequent retrofitting of any accessory