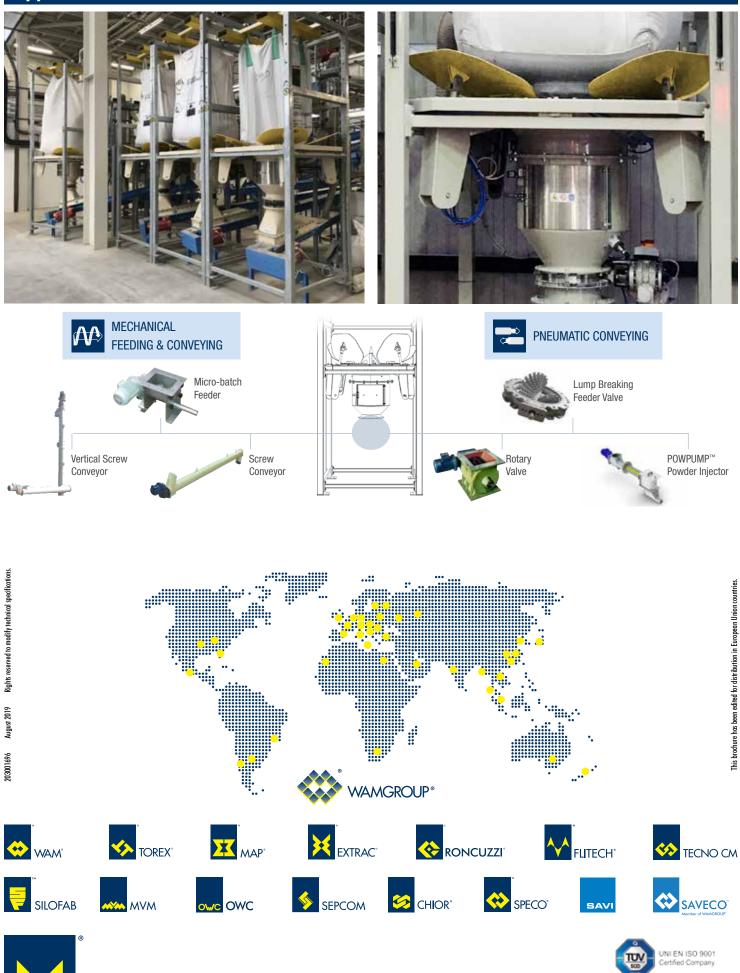

### High Flow Rate FIBC Dischargers SBB-HFF

## EASY, CLEAN AND SAFE FIBC DISCHARGING

The SBB-HFF-type FIBC Discharger is the ideal stationary solution for efficient FIBC discharging. Its design guarantees safe and handy loading, unloading and FIBC opening. The innovative petal-type flow aid system allows total or partial discharging of the material granting unparalleled efficiency and cost-saving operation even with materials difficult to discharge.

The FIBC loading interface is the core of a system designed to offer easy and safe acess while connecting the FIBC outlet valve. This interface allows dust-proof sealing, thus avoiding product leaks and contamination.

#### **Features**

- Modular design, easily adaptable to different bulk solids, FIBC weights and sizes

Electric motovibrator as material discharge aid

- Innovative emptying system tailored for different material characteristics

#### **Benefits**

Internal footprint (no protruding parts) allowing optimised battery configuration

No labour required for complete FIBC emptying

Full pre-equipment allowing subsequent retrofitting of any accessory

#### Accessories

LUMP BREAKING FEEDER VALVE aiding material flow

ELECTRONIC CONTROL PANEL individually programmable according to specific material properties

**CUTTING KIT** 3-blade configuration enhancing cutting performance