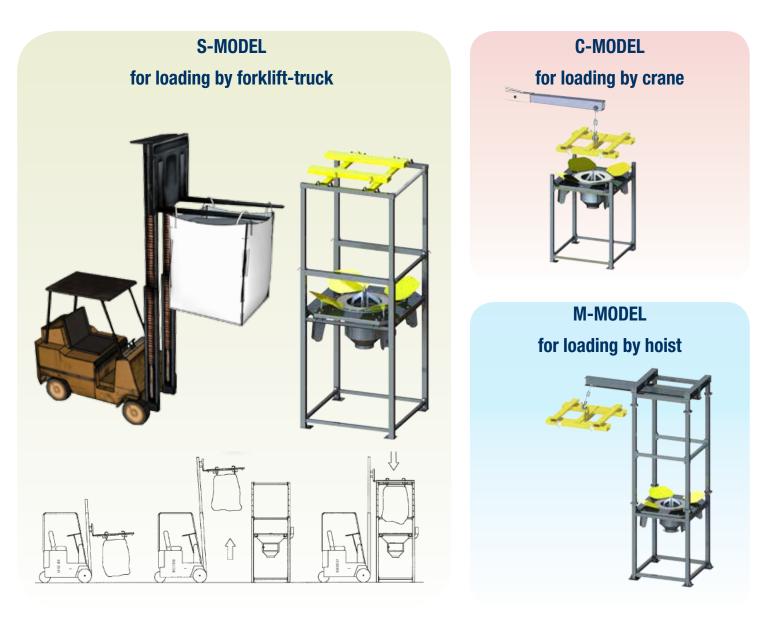

#### **Overall Dimensions**

| CODE      | OUTLET Ø<br>mm | MAX. HEIGHT<br>mm | WIDTH<br>mm | MAX. FIBC<br>DIMENSIONS<br>mm | MAX. FIBC<br>HEIGHT<br>mm | MAX. FIBC<br>WEIGHT<br>kg |
|-----------|----------------|-------------------|-------------|-------------------------------|---------------------------|---------------------------|
| SBB-HFF C | 273            | 1,930             | 1,410       | 1,000 x 1,000                 | unlimited                 |                           |
| SBB-HFF S | 273            | 3,490             | 1,410       | 1,000 x 1,000                 | 2,000                     | 2,000                     |
| SBB-HFF M | 273            | 4,810             | 1,580       | 1,000 x 1,000                 | 2,000                     |                           |