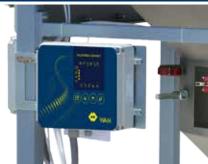

#### Accessories

LUMP BREAKING FEEDER VALVE aiding material flow

ELECTRONIC CONTROL PANEL individually programmable according to specific material properties

**CUTTING KIT** 3-blade configuration enhancing cutting performance